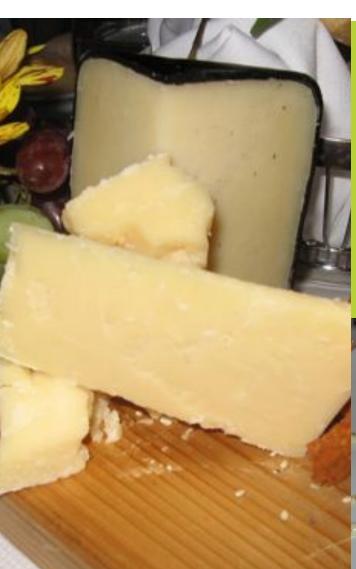

Toasted Coriander Seed Reduction

Wayne Gretzky Estate Series Shiraz Cabernet 2007

Québec Artisan Cheese Board Crisp Flat Breads / Fruit and Honey Compotes

Wayne Gretzky Estate Shiraz Cabernet 2007

Caramelized Mission Fig & Lemon Scented Ricotta Cheese Tart Lemon & French Vanilla Bean Scented Ricotta Cheese Filling House Made Maple and Cinnamon Ice Cream / Warm Port Wine Gastric